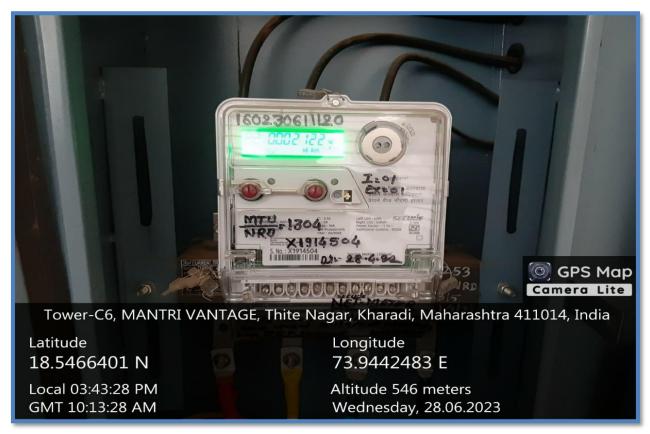

#### **B.Geotag Photos of Wheeling to Grid**

Solar System –Inverter

Solar System -Net Meter