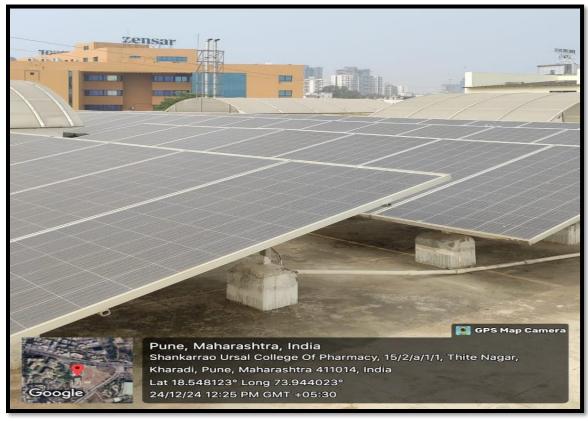

### Criterion 7 - Institutional Values and Best Practices

7.1.2: The Institution has facilities for alternate sources of energy and energy conservation measures Solar energy

Geotagged Photos

#### **A.Geotag Photos of Solar System**