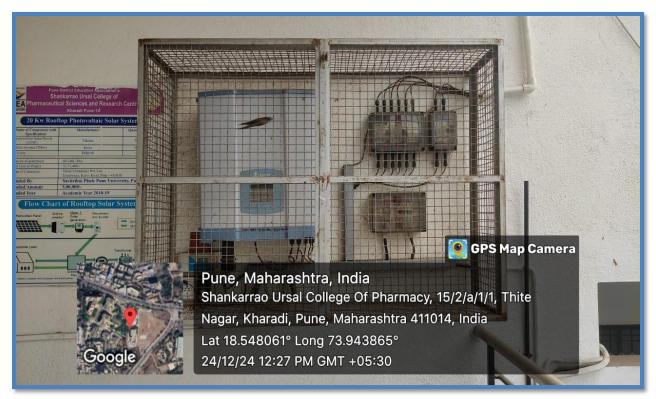

#### **B.Geotag Photos of Wheeling to Grid**

Solar System –Inverter

Solar System -Net Meter